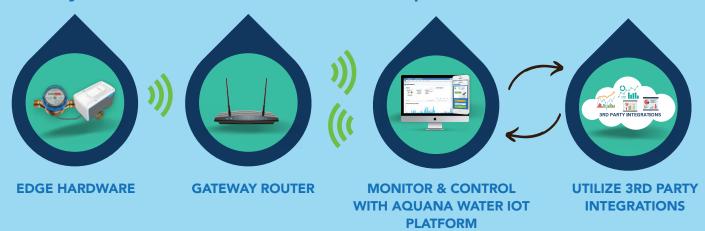

# Powerful Software & Robust Hardware

# **SOFTWARE**

## The Aquana Cloud

- + Enterprise friendly property, building, and unit control
- + Real time insight into water systems and usage
- + Advanced algorithms for Leak & Burst detection
- + Configurable rule sets for actuation and notifications
- + APIs integrate with BMS/PMS and billing software

# **HARDWARE**

# AquaSense Remote Shutoff Valve

- + Open, Closed, & Reduced flow positions
- + NSF61/Leadfree Brass Body Ball Valve
- + AC or Battery option, 10 year battery life
- + LoRaWAN or WiFi communication
- + ½", ¾", 1", 1.25", 1.5" sizes, 3.5" lay length

### **ADDITIONAL EDGE HARDWARE:**

- + Ultrasonic Meter
- + Water Sensor
- + Gateway Device