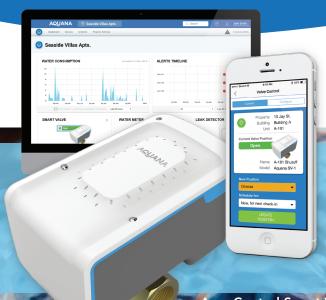

# AQUACONTROL<sup>TM</sup> Water IoT Platform

SMART WATER IOT PLATFORM WITH CLOUD-BASED APPS

Wireless Water Monitoring & Control for Multifamily and Commercial Properties

AquaControl Smart Water IoT Platform

## **MONITOR, CONTROL & COLLECT**

The system provides leak and burst protection, full submetered billing support, and remote water actuation through its smart connected valve. Aquana captures unit level consumption, uses flow analysis and contact sensors to detect anomalies, and provides automated shut off before serious damage occurs.